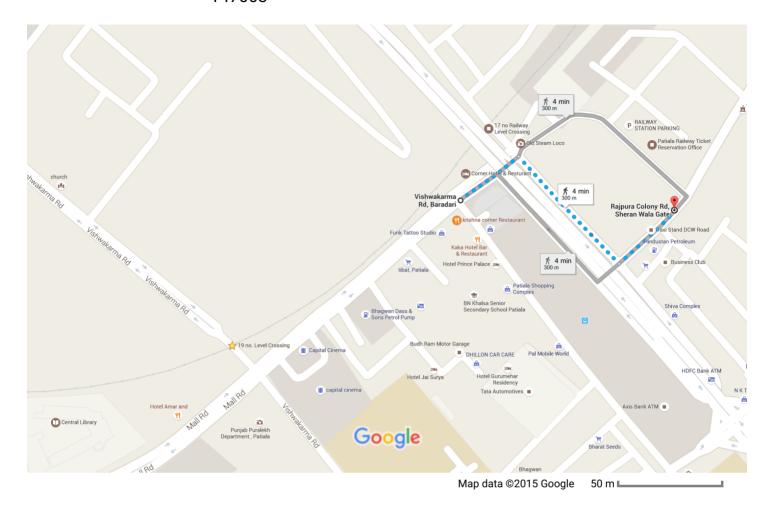

Vishwakarma Rd, Baradari, Patiala, Punjab Walk 300 m, 4 min 147001 to Rajpura Colony Rd, Sheran Wala Gate, Patiala, Punjab 147003

## Vishwakarma Rd, Baradari

Use caution - may involve errors or sections not suited for walking

Patiala, Punjab 147001

| 1        | 1. | Walk north-east | 76 m       |
|----------|----|-----------------|------------|
| <b>L</b> | 2. | Turn right      |            |
| ₽        | 3. | Turn left       | ———— 150 m |
|          |    |                 | 81 m       |

## Rajpura Colony Rd, Sheran Wala Gate

Patiala, Punjab 147003

These directions are for planning purposes only. You may find that construction projects, traffic, weather, or other events may cause conditions to differ from the map results, and you should plan your route accordingly. You must obey all signs or notices regarding your route.